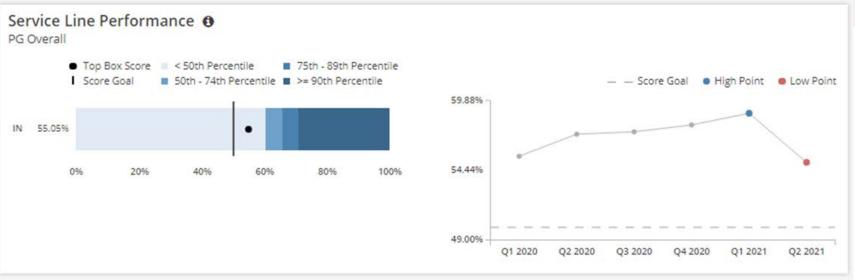

| AGENDA ITEM                                                         | DISCUSSION                                                                                                                                                                                                                                                                                                                                                                                                                                                                                                             | ACTION |
|---------------------------------------------------------------------|------------------------------------------------------------------------------------------------------------------------------------------------------------------------------------------------------------------------------------------------------------------------------------------------------------------------------------------------------------------------------------------------------------------------------------------------------------------------------------------------------------------------|--------|
| 6. QUALITY PERFORMANCE INDICATORS/<br>SCORECARD REVIEW FOR MAY 2021 | Kidd                                                                                                                                                                                                                                                                                                                                                                                                                                                                                                                   |        |
|                                                                     | Dr. Kidd explained the newly reformatted quality performance indicators and discussed the May 2021 data.                                                                                                                                                                                                                                                                                                                                                                                                               |        |
| 7. PATIENT CARE SERVICES DASHBOARD FOR 2 <sup>ND</sup> QUARTER 2021 | Kobe                                                                                                                                                                                                                                                                                                                                                                                                                                                                                                                   |        |
|                                                                     | Mr. Kobe reviewed the patient care services dashboard, which are areas over which nursing has direct control. Since some of these metrics are now being reported in the Quality Performance Indicators item above, he may add a couple of new metrics to his report.                                                                                                                                                                                                                                                   |        |
| 8. POLICIES AND PROCEDURES                                          |                                                                                                                                                                                                                                                                                                                                                                                                                                                                                                                        |        |
|                                                                     | Dr. Mainardi spoke with the Board Chair, and it was requested that the Quality Committee take responsibility for review and approval of policies and procedures in some way. This subject will be reviewed at the August 4 <sup>th</sup> Board Retreat.                                                                                                                                                                                                                                                                |        |
|                                                                     | Mr. Kobe explained the retirement of the Aggressive<br>Behavior Management policy since this one was for the<br>physician clinic offices and it is now covered in the general<br>hospital policy on aggressive behavior.                                                                                                                                                                                                                                                                                               |        |
|                                                                     | Ms. Sheets had found the charter language regarding review and approval of policies confusing. Dr. Kidd agreed that was the question at hand – exactly how that is implemented. Each policy has an owner, author, and several reviewers, then goes through several committees before going to Quality and the Board. Most have a three-year review cycle, but some are reviewed every year. Many policies that are found to be duplicative are being retired.  Going forward this item will be an "action" item again. |        |
| 9. CLOSED SESSION                                                   | Going forward this item will be an action item again.                                                                                                                                                                                                                                                                                                                                                                                                                                                                  |        |
|                                                                     | The closed session was removed from the agenda since there was no Medical Staff Credentialing to review.                                                                                                                                                                                                                                                                                                                                                                                                               |        |
| 10. REPORT OF CLOSED SESSION                                        | Mainardi                                                                                                                                                                                                                                                                                                                                                                                                                                                                                                               |        |
|                                                                     | No report.                                                                                                                                                                                                                                                                                                                                                                                                                                                                                                             |        |
| 11. ADJOURN                                                         | Mainardi                                                                                                                                                                                                                                                                                                                                                                                                                                                                                                               |        |
|                                                                     | 6:21 pm                                                                                                                                                                                                                                                                                                                                                                                                                                                                                                                |        |