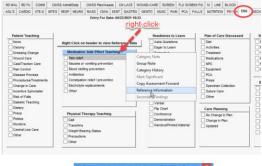

### 2) Medication Side Effect Teaching Document

A document was created that allowed the clinician to check off what was talked about and provide it to the patient for future reference, with the patient's name and the date of education. Medications were separated by indication in a visual way, with common medicines within each category and listed their common side effects. In addition, there were spaces included for writing in other medicines as required.