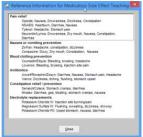

### 2) Medication Side Effect Teaching Document

A document was created that allowed the clinician to check off what was talked about and provide it to the patient for future reference, with the patient's name and the date of education. Medications were separated by indication in a visual way, with common medicines within each category and listed their common side effects. In addition, there were spaces included for writing in other medicines as required.