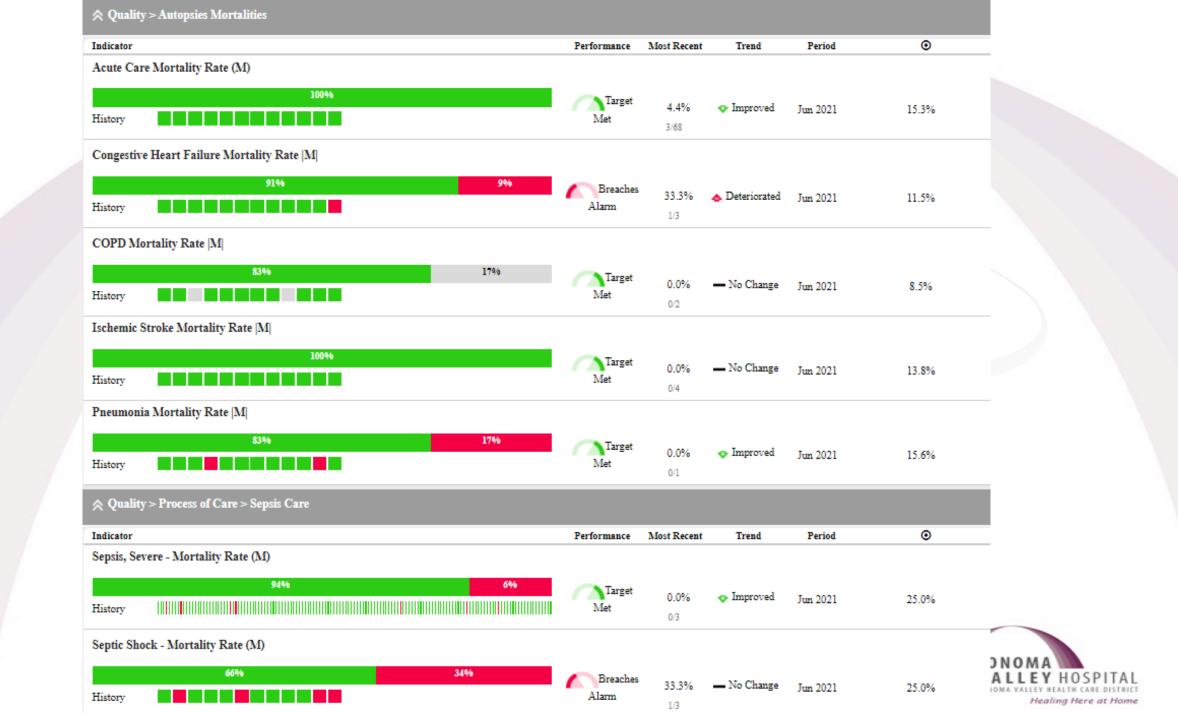

| AGENDA ITEM                                                         | DISCUSSION                                                                                                                                                                                                                                                                                                                                                                                                                                                                                                             | ACTION |
|---------------------------------------------------------------------|------------------------------------------------------------------------------------------------------------------------------------------------------------------------------------------------------------------------------------------------------------------------------------------------------------------------------------------------------------------------------------------------------------------------------------------------------------------------------------------------------------------------|--------|
| 6. QUALITY PERFORMANCE INDICATORS/<br>SCORECARD REVIEW FOR MAY 2021 | Kidd                                                                                                                                                                                                                                                                                                                                                                                                                                                                                                                   |        |
|                                                                     | Dr. Kidd explained the newly reformatted quality performance indicators and discussed the May 2021 data.                                                                                                                                                                                                                                                                                                                                                                                                               |        |
| 7. PATIENT CARE SERVICES DASHBOARD FOR 2 <sup>ND</sup> QUARTER 2021 | Kobe                                                                                                                                                                                                                                                                                                                                                                                                                                                                                                                   |        |
|                                                                     | Mr. Kobe reviewed the patient care services dashboard, which are areas over which nursing has direct control. Since some of these metrics are now being reported in the Quality Performance Indicators item above, he may add a couple of new metrics to his report.                                                                                                                                                                                                                                                   |        |
| 8. POLICIES AND PROCEDURES                                          |                                                                                                                                                                                                                                                                                                                                                                                                                                                                                                                        |        |
|                                                                     | Dr. Mainardi spoke with the Board Chair, and it was requested that the Quality Committee take responsibility for review and approval of policies and procedures in some way. This subject will be reviewed at the August 4 <sup>th</sup> Board Retreat.                                                                                                                                                                                                                                                                |        |
|                                                                     | Mr. Kobe explained the retirement of the Aggressive<br>Behavior Management policy since this one was for the<br>physician clinic offices and it is now covered in the general<br>hospital policy on aggressive behavior.                                                                                                                                                                                                                                                                                               |        |
|                                                                     | Ms. Sheets had found the charter language regarding review and approval of policies confusing. Dr. Kidd agreed that was the question at hand – exactly how that is implemented. Each policy has an owner, author, and several reviewers, then goes through several committees before going to Quality and the Board. Most have a three-year review cycle, but some are reviewed every year. Many policies that are found to be duplicative are being retired.  Going forward this item will be an "action" item again. |        |
| 9. CLOSED SESSION                                                   | Going forward this item will be an action item again.                                                                                                                                                                                                                                                                                                                                                                                                                                                                  |        |
|                                                                     | The closed session was removed from the agenda since there was no Medical Staff Credentialing to review.                                                                                                                                                                                                                                                                                                                                                                                                               |        |
| 10. REPORT OF CLOSED SESSION                                        | Mainardi                                                                                                                                                                                                                                                                                                                                                                                                                                                                                                               |        |
|                                                                     | No report.                                                                                                                                                                                                                                                                                                                                                                                                                                                                                                             |        |
| 11. ADJOURN                                                         | Mainardi                                                                                                                                                                                                                                                                                                                                                                                                                                                                                                               |        |
|                                                                     | 6:21 pm                                                                                                                                                                                                                                                                                                                                                                                                                                                                                                                |        |