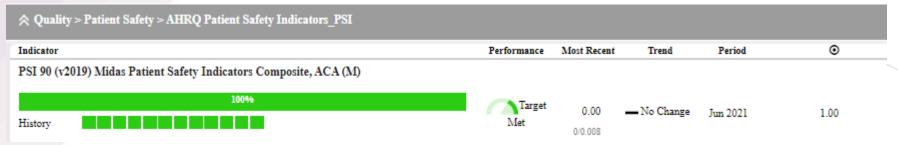

| AGENDA ITEM                                                         | DISCUSSION                                                                                                                                                                                                                                                                                                                                                                                                                                                                                                             | ACTION |
|---------------------------------------------------------------------|------------------------------------------------------------------------------------------------------------------------------------------------------------------------------------------------------------------------------------------------------------------------------------------------------------------------------------------------------------------------------------------------------------------------------------------------------------------------------------------------------------------------|--------|
| 6. QUALITY PERFORMANCE INDICATORS/<br>SCORECARD REVIEW FOR MAY 2021 | Kidd                                                                                                                                                                                                                                                                                                                                                                                                                                                                                                                   |        |
|                                                                     | Dr. Kidd explained the newly reformatted quality performance indicators and discussed the May 2021 data.                                                                                                                                                                                                                                                                                                                                                                                                               |        |
| 7. PATIENT CARE SERVICES DASHBOARD FOR 2 <sup>ND</sup> QUARTER 2021 | Kobe                                                                                                                                                                                                                                                                                                                                                                                                                                                                                                                   |        |
|                                                                     | Mr. Kobe reviewed the patient care services dashboard, which are areas over which nursing has direct control. Since some of these metrics are now being reported in the Quality Performance Indicators item above, he may add a couple of new metrics to his report.                                                                                                                                                                                                                                                   |        |
| 8. POLICIES AND PROCEDURES                                          |                                                                                                                                                                                                                                                                                                                                                                                                                                                                                                                        |        |
|                                                                     | Dr. Mainardi spoke with the Board Chair, and it was requested that the Quality Committee take responsibility for review and approval of policies and procedures in some way. This subject will be reviewed at the August 4 <sup>th</sup> Board Retreat.                                                                                                                                                                                                                                                                |        |
|                                                                     | Mr. Kobe explained the retirement of the Aggressive<br>Behavior Management policy since this one was for the<br>physician clinic offices and it is now covered in the general<br>hospital policy on aggressive behavior.                                                                                                                                                                                                                                                                                               |        |
|                                                                     | Ms. Sheets had found the charter language regarding review and approval of policies confusing. Dr. Kidd agreed that was the question at hand – exactly how that is implemented. Each policy has an owner, author, and several reviewers, then goes through several committees before going to Quality and the Board. Most have a three-year review cycle, but some are reviewed every year. Many policies that are found to be duplicative are being retired.  Going forward this item will be an "action" item again. |        |
| 9. CLOSED SESSION                                                   | Going forward this item will be an action item again.                                                                                                                                                                                                                                                                                                                                                                                                                                                                  |        |
|                                                                     | The closed session was removed from the agenda since there was no Medical Staff Credentialing to review.                                                                                                                                                                                                                                                                                                                                                                                                               |        |
| 10. REPORT OF CLOSED SESSION                                        | Mainardi                                                                                                                                                                                                                                                                                                                                                                                                                                                                                                               |        |
|                                                                     | No report.                                                                                                                                                                                                                                                                                                                                                                                                                                                                                                             |        |
| 11. ADJOURN                                                         | Mainardi                                                                                                                                                                                                                                                                                                                                                                                                                                                                                                               |        |
|                                                                     | 6:21 pm                                                                                                                                                                                                                                                                                                                                                                                                                                                                                                                |        |