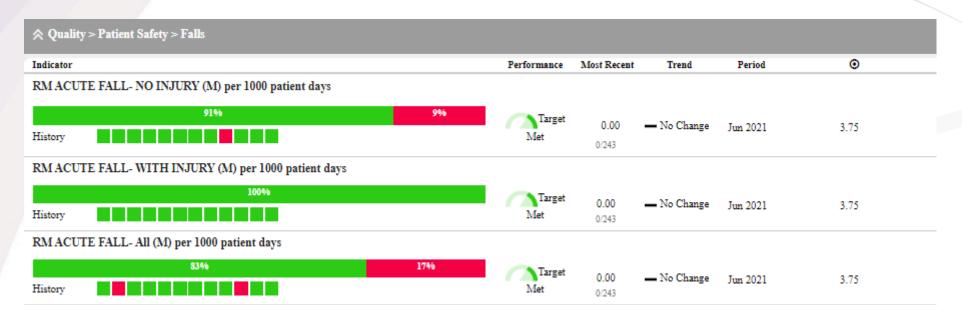

| AGENDA ITEM                                                         | DISCUSSION                                                                                                                                                                                                                                                                                                                                                                                                                                                                                                             | ACTION |
|---------------------------------------------------------------------|------------------------------------------------------------------------------------------------------------------------------------------------------------------------------------------------------------------------------------------------------------------------------------------------------------------------------------------------------------------------------------------------------------------------------------------------------------------------------------------------------------------------|--------|
| 6. QUALITY PERFORMANCE INDICATORS/<br>SCORECARD REVIEW FOR MAY 2021 | Kidd                                                                                                                                                                                                                                                                                                                                                                                                                                                                                                                   |        |
|                                                                     | Dr. Kidd explained the newly reformatted quality performance indicators and discussed the May 2021 data.                                                                                                                                                                                                                                                                                                                                                                                                               |        |
| 7. PATIENT CARE SERVICES DASHBOARD FOR 2 <sup>ND</sup> QUARTER 2021 | Kobe                                                                                                                                                                                                                                                                                                                                                                                                                                                                                                                   |        |
|                                                                     | Mr. Kobe reviewed the patient care services dashboard, which are areas over which nursing has direct control. Since some of these metrics are now being reported in the Quality Performance Indicators item above, he may add a couple of new metrics to his report.                                                                                                                                                                                                                                                   |        |
| 8. POLICIES AND PROCEDURES                                          |                                                                                                                                                                                                                                                                                                                                                                                                                                                                                                                        |        |
|                                                                     | Dr. Mainardi spoke with the Board Chair, and it was requested that the Quality Committee take responsibility for review and approval of policies and procedures in some way. This subject will be reviewed at the August 4 <sup>th</sup> Board Retreat.                                                                                                                                                                                                                                                                |        |
|                                                                     | Mr. Kobe explained the retirement of the Aggressive<br>Behavior Management policy since this one was for the<br>physician clinic offices and it is now covered in the general<br>hospital policy on aggressive behavior.                                                                                                                                                                                                                                                                                               |        |
|                                                                     | Ms. Sheets had found the charter language regarding review and approval of policies confusing. Dr. Kidd agreed that was the question at hand – exactly how that is implemented. Each policy has an owner, author, and several reviewers, then goes through several committees before going to Quality and the Board. Most have a three-year review cycle, but some are reviewed every year. Many policies that are found to be duplicative are being retired.  Going forward this item will be an "action" item again. |        |
| 9. CLOSED SESSION                                                   | Going forward this item will be an action item again.                                                                                                                                                                                                                                                                                                                                                                                                                                                                  |        |
|                                                                     | The closed session was removed from the agenda since there was no Medical Staff Credentialing to review.                                                                                                                                                                                                                                                                                                                                                                                                               |        |
| 10. REPORT OF CLOSED SESSION                                        | Mainardi                                                                                                                                                                                                                                                                                                                                                                                                                                                                                                               |        |
|                                                                     | No report.                                                                                                                                                                                                                                                                                                                                                                                                                                                                                                             |        |
| 11. ADJOURN                                                         | Mainardi                                                                                                                                                                                                                                                                                                                                                                                                                                                                                                               |        |
|                                                                     | 6:21 pm                                                                                                                                                                                                                                                                                                                                                                                                                                                                                                                |        |