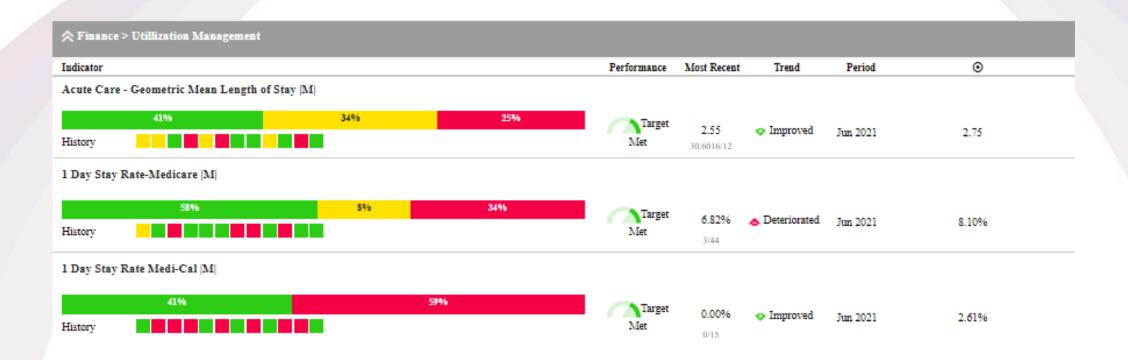

| AGENDA ITEM                                                         | DISCUSSION                                                                                                                                                                                                                                                                                                                                                                                                                                                                                                             | ACTION |
|---------------------------------------------------------------------|------------------------------------------------------------------------------------------------------------------------------------------------------------------------------------------------------------------------------------------------------------------------------------------------------------------------------------------------------------------------------------------------------------------------------------------------------------------------------------------------------------------------|--------|
| 6. QUALITY PERFORMANCE INDICATORS/<br>SCORECARD REVIEW FOR MAY 2021 | Kidd                                                                                                                                                                                                                                                                                                                                                                                                                                                                                                                   |        |
|                                                                     | Dr. Kidd explained the newly reformatted quality performance indicators and discussed the May 2021 data.                                                                                                                                                                                                                                                                                                                                                                                                               |        |
| 7. PATIENT CARE SERVICES DASHBOARD FOR 2 <sup>ND</sup> QUARTER 2021 | Kobe                                                                                                                                                                                                                                                                                                                                                                                                                                                                                                                   |        |
|                                                                     | Mr. Kobe reviewed the patient care services dashboard, which are areas over which nursing has direct control. Since some of these metrics are now being reported in the Quality Performance Indicators item above, he may add a couple of new metrics to his report.                                                                                                                                                                                                                                                   |        |
| 8. POLICIES AND PROCEDURES                                          |                                                                                                                                                                                                                                                                                                                                                                                                                                                                                                                        |        |
|                                                                     | Dr. Mainardi spoke with the Board Chair, and it was requested that the Quality Committee take responsibility for review and approval of policies and procedures in some way. This subject will be reviewed at the August 4 <sup>th</sup> Board Retreat.                                                                                                                                                                                                                                                                |        |
|                                                                     | Mr. Kobe explained the retirement of the Aggressive<br>Behavior Management policy since this one was for the<br>physician clinic offices and it is now covered in the general<br>hospital policy on aggressive behavior.                                                                                                                                                                                                                                                                                               |        |
|                                                                     | Ms. Sheets had found the charter language regarding review and approval of policies confusing. Dr. Kidd agreed that was the question at hand – exactly how that is implemented. Each policy has an owner, author, and several reviewers, then goes through several committees before going to Quality and the Board. Most have a three-year review cycle, but some are reviewed every year. Many policies that are found to be duplicative are being retired.  Going forward this item will be an "action" item again. |        |
| 9. CLOSED SESSION                                                   | Going forward this item will be an action item again.                                                                                                                                                                                                                                                                                                                                                                                                                                                                  |        |
|                                                                     | The closed session was removed from the agenda since there was no Medical Staff Credentialing to review.                                                                                                                                                                                                                                                                                                                                                                                                               |        |
| 10. REPORT OF CLOSED SESSION                                        | Mainardi                                                                                                                                                                                                                                                                                                                                                                                                                                                                                                               |        |
|                                                                     | No report.                                                                                                                                                                                                                                                                                                                                                                                                                                                                                                             |        |
| 11. ADJOURN                                                         | Mainardi                                                                                                                                                                                                                                                                                                                                                                                                                                                                                                               |        |
|                                                                     | 6:21 pm                                                                                                                                                                                                                                                                                                                                                                                                                                                                                                                |        |