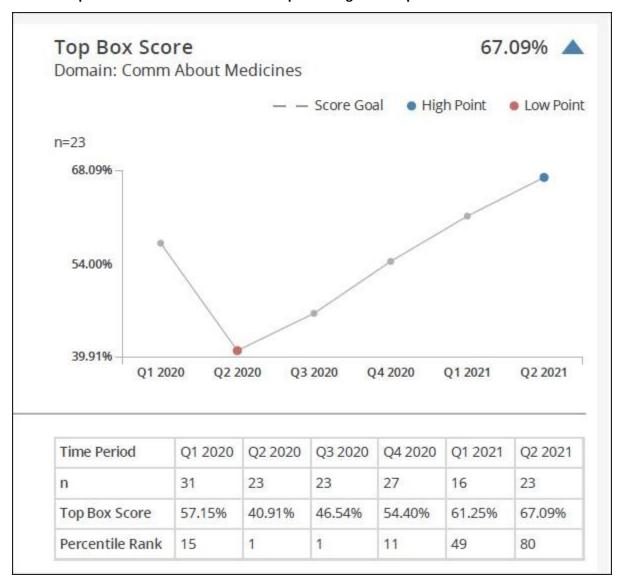

### **Project Purpose Statement:**

SVH has been one of the lowest performing hospitals in the nation related to communication about medications HCAHPS scores. Communication with patients on medications is important for both patient experience HCAHPS scores on the HCAHPS survey AND patient safety. The objective of this project is to create a hospital wide best practice standard related to communication about medications between patients/families, front line caregivers, and pharmacists. The charge of the Communication about Medications Committee is to support these efforts with the goal of increasing the ranking of Communication about Medications Domain from the 2nd percentile rank to the 25th percentile rank by July 1st, 2021.