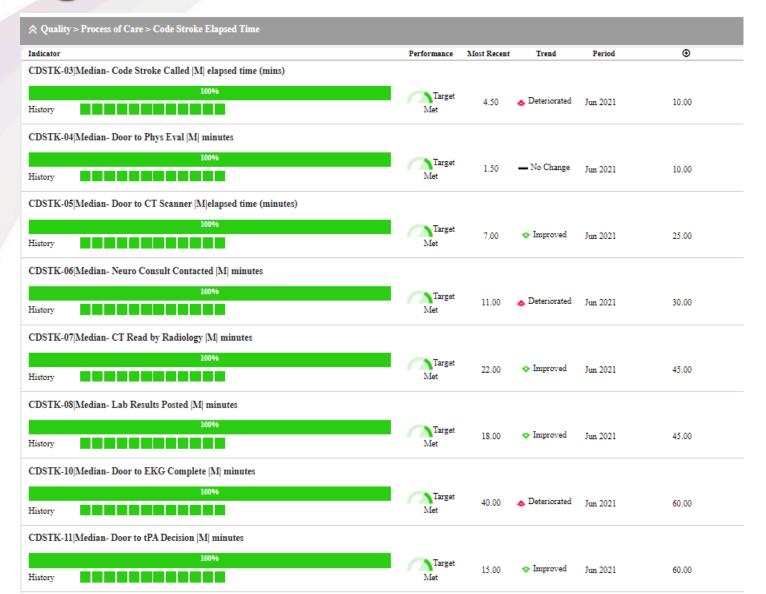

| AGENDA ITEM                                                         | DISCUSSION                                                                                                                                                                                                                                                                                                                                                                                                                                                                                                             | ACTION |
|---------------------------------------------------------------------|------------------------------------------------------------------------------------------------------------------------------------------------------------------------------------------------------------------------------------------------------------------------------------------------------------------------------------------------------------------------------------------------------------------------------------------------------------------------------------------------------------------------|--------|
| 6. QUALITY PERFORMANCE INDICATORS/<br>SCORECARD REVIEW FOR MAY 2021 | Kidd                                                                                                                                                                                                                                                                                                                                                                                                                                                                                                                   |        |
|                                                                     | Dr. Kidd explained the newly reformatted quality performance indicators and discussed the May 2021 data.                                                                                                                                                                                                                                                                                                                                                                                                               |        |
| 7. PATIENT CARE SERVICES DASHBOARD FOR 2 <sup>ND</sup> QUARTER 2021 | Kobe                                                                                                                                                                                                                                                                                                                                                                                                                                                                                                                   |        |
|                                                                     | Mr. Kobe reviewed the patient care services dashboard, which are areas over which nursing has direct control. Since some of these metrics are now being reported in the Quality Performance Indicators item above, he may add a couple of new metrics to his report.                                                                                                                                                                                                                                                   |        |
| 8. POLICIES AND PROCEDURES                                          |                                                                                                                                                                                                                                                                                                                                                                                                                                                                                                                        |        |
|                                                                     | Dr. Mainardi spoke with the Board Chair, and it was requested that the Quality Committee take responsibility for review and approval of policies and procedures in some way. This subject will be reviewed at the August 4 <sup>th</sup> Board Retreat.                                                                                                                                                                                                                                                                |        |
|                                                                     | Mr. Kobe explained the retirement of the Aggressive<br>Behavior Management policy since this one was for the<br>physician clinic offices and it is now covered in the general<br>hospital policy on aggressive behavior.                                                                                                                                                                                                                                                                                               |        |
|                                                                     | Ms. Sheets had found the charter language regarding review and approval of policies confusing. Dr. Kidd agreed that was the question at hand – exactly how that is implemented. Each policy has an owner, author, and several reviewers, then goes through several committees before going to Quality and the Board. Most have a three-year review cycle, but some are reviewed every year. Many policies that are found to be duplicative are being retired.  Going forward this item will be an "action" item again. |        |
| 9. CLOSED SESSION                                                   | Going forward this item will be an action item again.                                                                                                                                                                                                                                                                                                                                                                                                                                                                  |        |
|                                                                     | The closed session was removed from the agenda since there was no Medical Staff Credentialing to review.                                                                                                                                                                                                                                                                                                                                                                                                               |        |
| 10. REPORT OF CLOSED SESSION                                        | Mainardi                                                                                                                                                                                                                                                                                                                                                                                                                                                                                                               |        |
|                                                                     | No report.                                                                                                                                                                                                                                                                                                                                                                                                                                                                                                             |        |
| 11. ADJOURN                                                         | Mainardi                                                                                                                                                                                                                                                                                                                                                                                                                                                                                                               |        |
|                                                                     | 6:21 pm                                                                                                                                                                                                                                                                                                                                                                                                                                                                                                                |        |