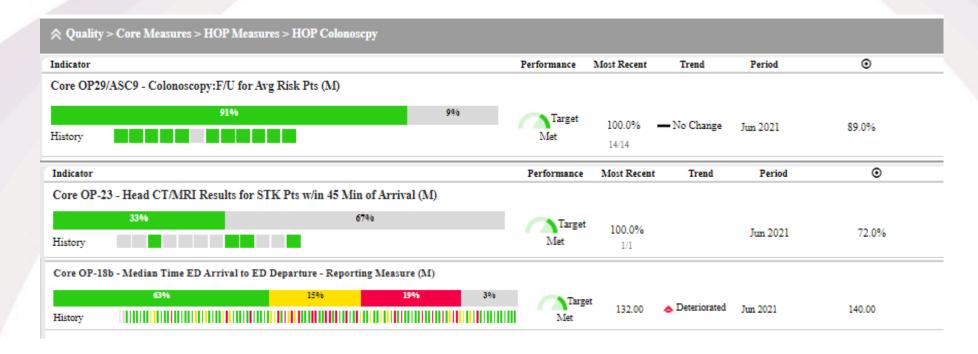

| AGENDA ITEM                                                         | DISCUSSION                                                                                                                                                                                                                                                                                                                                                                                                                                                                                                             | ACTION |
|---------------------------------------------------------------------|------------------------------------------------------------------------------------------------------------------------------------------------------------------------------------------------------------------------------------------------------------------------------------------------------------------------------------------------------------------------------------------------------------------------------------------------------------------------------------------------------------------------|--------|
| 6. QUALITY PERFORMANCE INDICATORS/<br>SCORECARD REVIEW FOR MAY 2021 | Kidd                                                                                                                                                                                                                                                                                                                                                                                                                                                                                                                   |        |
|                                                                     | Dr. Kidd explained the newly reformatted quality performance indicators and discussed the May 2021 data.                                                                                                                                                                                                                                                                                                                                                                                                               |        |
| 7. PATIENT CARE SERVICES DASHBOARD FOR 2 <sup>ND</sup> QUARTER 2021 | Kobe                                                                                                                                                                                                                                                                                                                                                                                                                                                                                                                   |        |
|                                                                     | Mr. Kobe reviewed the patient care services dashboard, which are areas over which nursing has direct control. Since some of these metrics are now being reported in the Quality Performance Indicators item above, he may add a couple of new metrics to his report.                                                                                                                                                                                                                                                   |        |
| 8. POLICIES AND PROCEDURES                                          |                                                                                                                                                                                                                                                                                                                                                                                                                                                                                                                        |        |
|                                                                     | Dr. Mainardi spoke with the Board Chair, and it was requested that the Quality Committee take responsibility for review and approval of policies and procedures in some way. This subject will be reviewed at the August 4 <sup>th</sup> Board Retreat.                                                                                                                                                                                                                                                                |        |
|                                                                     | Mr. Kobe explained the retirement of the Aggressive<br>Behavior Management policy since this one was for the<br>physician clinic offices and it is now covered in the general<br>hospital policy on aggressive behavior.                                                                                                                                                                                                                                                                                               |        |
|                                                                     | Ms. Sheets had found the charter language regarding review and approval of policies confusing. Dr. Kidd agreed that was the question at hand – exactly how that is implemented. Each policy has an owner, author, and several reviewers, then goes through several committees before going to Quality and the Board. Most have a three-year review cycle, but some are reviewed every year. Many policies that are found to be duplicative are being retired.  Going forward this item will be an "action" item again. |        |
| 9. CLOSED SESSION                                                   | Going forward this item will be an action item again.                                                                                                                                                                                                                                                                                                                                                                                                                                                                  |        |
|                                                                     | The closed session was removed from the agenda since there was no Medical Staff Credentialing to review.                                                                                                                                                                                                                                                                                                                                                                                                               |        |
| 10. REPORT OF CLOSED SESSION                                        | Mainardi                                                                                                                                                                                                                                                                                                                                                                                                                                                                                                               |        |
|                                                                     | No report.                                                                                                                                                                                                                                                                                                                                                                                                                                                                                                             |        |
| 11. ADJOURN                                                         | Mainardi                                                                                                                                                                                                                                                                                                                                                                                                                                                                                                               |        |
|                                                                     | 6:21 pm                                                                                                                                                                                                                                                                                                                                                                                                                                                                                                                |        |