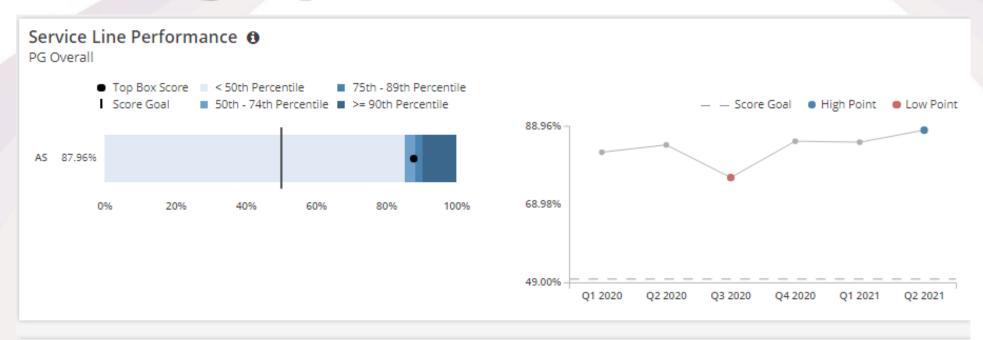

| AGENDA ITEM                                                         | DISCUSSION                                                                                                                                                                                                                                                                                                                                                                                                                                                                                                             | ACTION |
|---------------------------------------------------------------------|------------------------------------------------------------------------------------------------------------------------------------------------------------------------------------------------------------------------------------------------------------------------------------------------------------------------------------------------------------------------------------------------------------------------------------------------------------------------------------------------------------------------|--------|
| 6. QUALITY PERFORMANCE INDICATORS/<br>SCORECARD REVIEW FOR MAY 2021 | Kidd                                                                                                                                                                                                                                                                                                                                                                                                                                                                                                                   |        |
|                                                                     | Dr. Kidd explained the newly reformatted quality performance indicators and discussed the May 2021 data.                                                                                                                                                                                                                                                                                                                                                                                                               |        |
| 7. PATIENT CARE SERVICES DASHBOARD FOR 2 <sup>ND</sup> QUARTER 2021 | Kobe                                                                                                                                                                                                                                                                                                                                                                                                                                                                                                                   |        |
|                                                                     | Mr. Kobe reviewed the patient care services dashboard, which are areas over which nursing has direct control. Since some of these metrics are now being reported in the Quality Performance Indicators item above, he may add a couple of new metrics to his report.                                                                                                                                                                                                                                                   |        |
| 8. POLICIES AND PROCEDURES                                          |                                                                                                                                                                                                                                                                                                                                                                                                                                                                                                                        |        |
|                                                                     | Dr. Mainardi spoke with the Board Chair, and it was requested that the Quality Committee take responsibility for review and approval of policies and procedures in some way. This subject will be reviewed at the August 4 <sup>th</sup> Board Retreat.                                                                                                                                                                                                                                                                |        |
|                                                                     | Mr. Kobe explained the retirement of the Aggressive<br>Behavior Management policy since this one was for the<br>physician clinic offices and it is now covered in the general<br>hospital policy on aggressive behavior.                                                                                                                                                                                                                                                                                               |        |
|                                                                     | Ms. Sheets had found the charter language regarding review and approval of policies confusing. Dr. Kidd agreed that was the question at hand – exactly how that is implemented. Each policy has an owner, author, and several reviewers, then goes through several committees before going to Quality and the Board. Most have a three-year review cycle, but some are reviewed every year. Many policies that are found to be duplicative are being retired.  Going forward this item will be an "action" item again. |        |
| 9. CLOSED SESSION                                                   | Going forward this item will be an action item again.                                                                                                                                                                                                                                                                                                                                                                                                                                                                  |        |
|                                                                     | The closed session was removed from the agenda since there was no Medical Staff Credentialing to review.                                                                                                                                                                                                                                                                                                                                                                                                               |        |
| 10. REPORT OF CLOSED SESSION                                        | Mainardi                                                                                                                                                                                                                                                                                                                                                                                                                                                                                                               |        |
|                                                                     | No report.                                                                                                                                                                                                                                                                                                                                                                                                                                                                                                             |        |
| 11. ADJOURN                                                         | Mainardi                                                                                                                                                                                                                                                                                                                                                                                                                                                                                                               |        |
|                                                                     | 6:21 pm                                                                                                                                                                                                                                                                                                                                                                                                                                                                                                                |        |