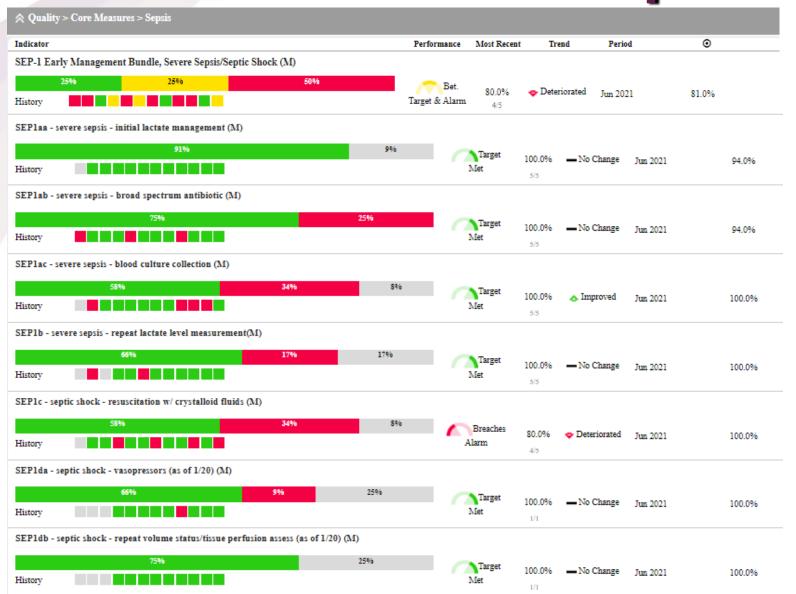

| AGENDA ITEM                                                         | DISCUSSION                                                                                                                                                                                                                                                                                                                                                                                                                                                                                                             | ACTION |
|---------------------------------------------------------------------|------------------------------------------------------------------------------------------------------------------------------------------------------------------------------------------------------------------------------------------------------------------------------------------------------------------------------------------------------------------------------------------------------------------------------------------------------------------------------------------------------------------------|--------|
| 6. QUALITY PERFORMANCE INDICATORS/<br>SCORECARD REVIEW FOR MAY 2021 | Kidd                                                                                                                                                                                                                                                                                                                                                                                                                                                                                                                   |        |
|                                                                     | Dr. Kidd explained the newly reformatted quality performance indicators and discussed the May 2021 data.                                                                                                                                                                                                                                                                                                                                                                                                               |        |
| 7. PATIENT CARE SERVICES DASHBOARD FOR 2 <sup>ND</sup> QUARTER 2021 | Kobe                                                                                                                                                                                                                                                                                                                                                                                                                                                                                                                   |        |
|                                                                     | Mr. Kobe reviewed the patient care services dashboard, which are areas over which nursing has direct control. Since some of these metrics are now being reported in the Quality Performance Indicators item above, he may add a couple of new metrics to his report.                                                                                                                                                                                                                                                   |        |
| 8. POLICIES AND PROCEDURES                                          |                                                                                                                                                                                                                                                                                                                                                                                                                                                                                                                        |        |
|                                                                     | Dr. Mainardi spoke with the Board Chair, and it was requested that the Quality Committee take responsibility for review and approval of policies and procedures in some way. This subject will be reviewed at the August 4 <sup>th</sup> Board Retreat.                                                                                                                                                                                                                                                                |        |
|                                                                     | Mr. Kobe explained the retirement of the Aggressive<br>Behavior Management policy since this one was for the<br>physician clinic offices and it is now covered in the general<br>hospital policy on aggressive behavior.                                                                                                                                                                                                                                                                                               |        |
|                                                                     | Ms. Sheets had found the charter language regarding review and approval of policies confusing. Dr. Kidd agreed that was the question at hand – exactly how that is implemented. Each policy has an owner, author, and several reviewers, then goes through several committees before going to Quality and the Board. Most have a three-year review cycle, but some are reviewed every year. Many policies that are found to be duplicative are being retired.  Going forward this item will be an "action" item again. |        |
| 9. CLOSED SESSION                                                   | Going forward this item will be an action item again.                                                                                                                                                                                                                                                                                                                                                                                                                                                                  |        |
|                                                                     | The closed session was removed from the agenda since there was no Medical Staff Credentialing to review.                                                                                                                                                                                                                                                                                                                                                                                                               |        |
| 10. REPORT OF CLOSED SESSION                                        | Mainardi                                                                                                                                                                                                                                                                                                                                                                                                                                                                                                               |        |
|                                                                     | No report.                                                                                                                                                                                                                                                                                                                                                                                                                                                                                                             |        |
| 11. ADJOURN                                                         | Mainardi                                                                                                                                                                                                                                                                                                                                                                                                                                                                                                               |        |
|                                                                     | 6:21 pm                                                                                                                                                                                                                                                                                                                                                                                                                                                                                                                |        |