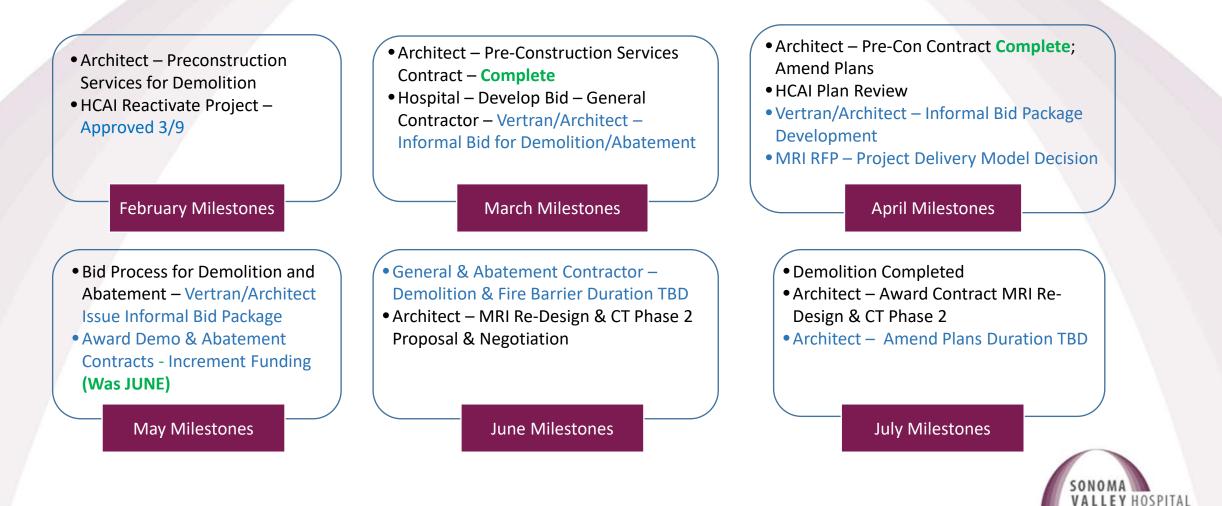

| 7. REVENUE ANALYSIS/PROFITABILITY<br>a. Report of sub-committee | contracts for ways to decrease costs.         Current inflation rates and Epic         profitability were not included in this         review.         Boerum         The sub-committee requested a deeper dive         into revenues. A written report will be         provided by the sub-committee at the next FC                                                                                                                                                                                                                                  | Inform |
|-----------------------------------------------------------------|-------------------------------------------------------------------------------------------------------------------------------------------------------------------------------------------------------------------------------------------------------------------------------------------------------------------------------------------------------------------------------------------------------------------------------------------------------------------------------------------------------------------------------------------------------|--------|
|                                                                 | meeting.                                                                                                                                                                                                                                                                                                                                                                                                                                                                                                                                              |        |
| 8. FINANCIAL REPORT FOR MONTH END JANUARY<br>2022               | Dungan                                                                                                                                                                                                                                                                                                                                                                                                                                                                                                                                                |        |
|                                                                 | <ul> <li>Ms. Dungan reviewed the financial report for month end January 2022. Inpatient and ER volumes increased. Ms. Dungan said she accrued 375K for the AB 915 outpatient supplement payment. Days cash on hand were 54.3, A/R days were 41.4, A/P was \$4.2M, A/P days were 52.1. EBDA was -2.3%. In January 2.7M was received for the rate range IGT, 2M was put back into money market. Operating cash was about 9M, average days cash on hand was 54.3, cash on hand at the end of the month was 59.7. The second IGT was received.</li> </ul> |        |
| 9. ODC UPDATE                                                   | Hennelly                                                                                                                                                                                                                                                                                                                                                                                                                                                                                                                                              |        |
|                                                                 | <ul> <li>Mr. Hennelly said they have transitioned from<br/>Dome and Taylor to SKA Architects and<br/>GMH for the first phase of the CT. The CT<br/>and MRI are now two separate projects. CT<br/>will be a direct contract with GMH, and they<br/>will bid out for the MRI project.</li> <li>Ms. Drummond reviewed the Status of the</li> </ul>                                                                                                                                                                                                       |        |
|                                                                 | ODC presentation which included a CT suite remodel update. 345K has been authorized by                                                                                                                                                                                                                                                                                                                                                                                                                                                                |        |

|                                           | <ul> <li>the BOD, by March 2022 they will know if additional work is needed. The project will be incrementally funded according to the knowledge they have.</li> <li>Ms. Drummond reviewed the MRI Suite Remodel Update. An informal bid is needed to complete the MRI demolition. Amended plans will be submitted to HCAI for review in April. A special Board meeting may be needed in March for approval. 6.2M is remaining of the 9.35M approved by the Board. No costs have been awarded for this project yet.</li> </ul>                                                                                                                                                                                                                                   |  |
|-------------------------------------------|------------------------------------------------------------------------------------------------------------------------------------------------------------------------------------------------------------------------------------------------------------------------------------------------------------------------------------------------------------------------------------------------------------------------------------------------------------------------------------------------------------------------------------------------------------------------------------------------------------------------------------------------------------------------------------------------------------------------------------------------------------------|--|
| 10. 2022 STRATEGIC INITIATIVES DISCUSSION | Hennelly                                                                                                                                                                                                                                                                                                                                                                                                                                                                                                                                                                                                                                                                                                                                                         |  |
|                                           | Mr. Hennelly discussed his 2022 Strategic<br>Initiatives. He said growth initiatives were<br>divided into short term and long-term<br>projects. Short term goals are leveraging<br>EPIC, maximizing connectivity between SVH<br>and UCSF, and increasing service lines. The<br>second phase is looking at long term goals,<br>such as opportunities to create destination<br>projects, aggregating services in the<br>community into a larger ambulatory center, an<br>integration of a clinically integrated network<br>with UCSF, and a strategic plan for seismic<br>upgrades. Mr. Boerum is requesting strategic<br>financial objectives in the plan. Ms. Lee<br>would like primary and secondary care<br>pathways mapped out before EPIC<br>implementation. |  |
| 11. ADJOURN                               | Boerum                                                                                                                                                                                                                                                                                                                                                                                                                                                                                                                                                                                                                                                                                                                                                           |  |
|                                           | Meeting adjourned at 6:39 p.m.                                                                                                                                                                                                                                                                                                                                                                                                                                                                                                                                                                                                                                                                                                                                   |  |