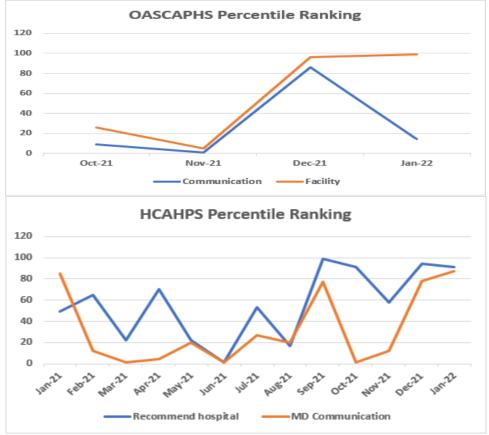

| time CORE Measures for Sepsis Care were all 100% within all various components and HCAP scores are starting to improve. Ms.                                                                                                                                                                                                                                                                                                                                                                                                                                                                                                                                                                                                                                                                                                                                                                                                                                 |                       |        |
|-------------------------------------------------------------------------------------------------------------------------------------------------------------------------------------------------------------------------------------------------------------------------------------------------------------------------------------------------------------------------------------------------------------------------------------------------------------------------------------------------------------------------------------------------------------------------------------------------------------------------------------------------------------------------------------------------------------------------------------------------------------------------------------------------------------------------------------------------------------------------------------------------------------------------------------------------------------|-----------------------|--------|
| Cooper will add the N to all scores.                                                                                                                                                                                                                                                                                                                                                                                                                                                                                                                                                                                                                                                                                                                                                                                                                                                                                                                        |                       |        |
| 11. TRIBUTE THANKING DR. KIDD FOR HER TENURE<br>AT SONOMA VALLEY HOSPITAL                                                                                                                                                                                                                                                                                                                                                                                                                                                                                                                                                                                                                                                                                                                                                                                                                                                                                   | Rymer                 | Inform |
| Mr. Rymer gave tribute to Dr. Kidd and thanked her for her work at<br>the hospital. Dr. Mainardi thanked Dr. Kidd for her contribution to the<br>Quality Committee and Quality metrics. Ms. Kornblatt Idell, Dr.<br>Bjorndal, and Mr. Boerum thanked Dr. Kidd for her incredible work at<br>the hospital and leadership during the COVID19 crisis.                                                                                                                                                                                                                                                                                                                                                                                                                                                                                                                                                                                                          |                       |        |
| 12. CMO REPORT                                                                                                                                                                                                                                                                                                                                                                                                                                                                                                                                                                                                                                                                                                                                                                                                                                                                                                                                              | Kidd                  | Inform |
| Dr. Kidd said staffing stabilized and there have been no in-house<br>COVID19 outbreaks. Mr. Kobe is working on a grant for new<br>respirators, Valley of the Moon has a new Director, and Dr.<br>Alexandridis will oversee the EPIC project. Dr. Kidd thanked the<br>Board for their continued support.                                                                                                                                                                                                                                                                                                                                                                                                                                                                                                                                                                                                                                                     |                       |        |
| 13. ODC PROJECT UPDATE                                                                                                                                                                                                                                                                                                                                                                                                                                                                                                                                                                                                                                                                                                                                                                                                                                                                                                                                      | Drummond/<br>Hennelly | Inform |
| Ms. Kimberly Drummond reviewed the CT suite remodel update<br>milestones from February through July 2022. She said the goal is to<br>have the CT project finished by the Summer of 2022. Ms. Drummond<br>reported on the incremental funding, approved costs, cost incurred and<br>forecast completion of the CT suite remodel. She said phase two of the<br>CT project is planned in conjunction with the MRI project. Ms.<br>Drummond reviewed the MRI suite remodel update milestones from<br>February to July 2022. In May the bid process should be ready so that<br>a contract can be awarded in June for the initial demolition work. In<br>July, after the demolition is complete, the contract for CT phase two<br>and MRI re-design can then be awarded. Mr. Drummond said there<br>will be a contract proposal for the architect pre-construction contract<br>for the MRI at the April meeting. She reviewed the detailed MRI cost<br>breakdown. |                       |        |
| 14. 2022 STRATEGIC INITIATIVES DISCUSSION                                                                                                                                                                                                                                                                                                                                                                                                                                                                                                                                                                                                                                                                                                                                                                                                                                                                                                                   | Hennelly              |        |
| Mr. Hennelly presented his 2022 strategic initiatives report. Mr.<br>Hennelly reviewed short-term growth opportunities, which included a<br>need to strengthen the relationship between SVH and UCSF,<br>expanding Orthopedics, reestablishing the Gastroenterology service<br>line, strengthening cardiology, and destination programs such as<br>Orthopedics. Mr. Hennelly suggested the possibility new community<br>care sites, and said the focus would be on a 21 <sup>st</sup> century care sight<br>dedicated to specialty care and diagnostics. Finally, Mr. Hennelly<br>described additional opportunities, including new UCSF specialty care<br>programs, redevelopment of the main hospital campus and<br>investments to meet the 2030 seismic requirements.                                                                                                                                                                                    |                       |        |
| <ul> <li>The board provided some feedback to Mr. Hennelly, including:</li> <li>Mr. Boerum hoped for more urgency with short term goals, and complimented Mr. Hennelly on his "business plan" approach. Mr. Boerum also suggested that specific, high opportunity service lines for destination programs be identified in the document.</li> <li>Mr. Rymer suggested that the needs of our community and</li> </ul>                                                                                                                                                                                                                                                                                                                                                                                                                                                                                                                                          |                       |        |