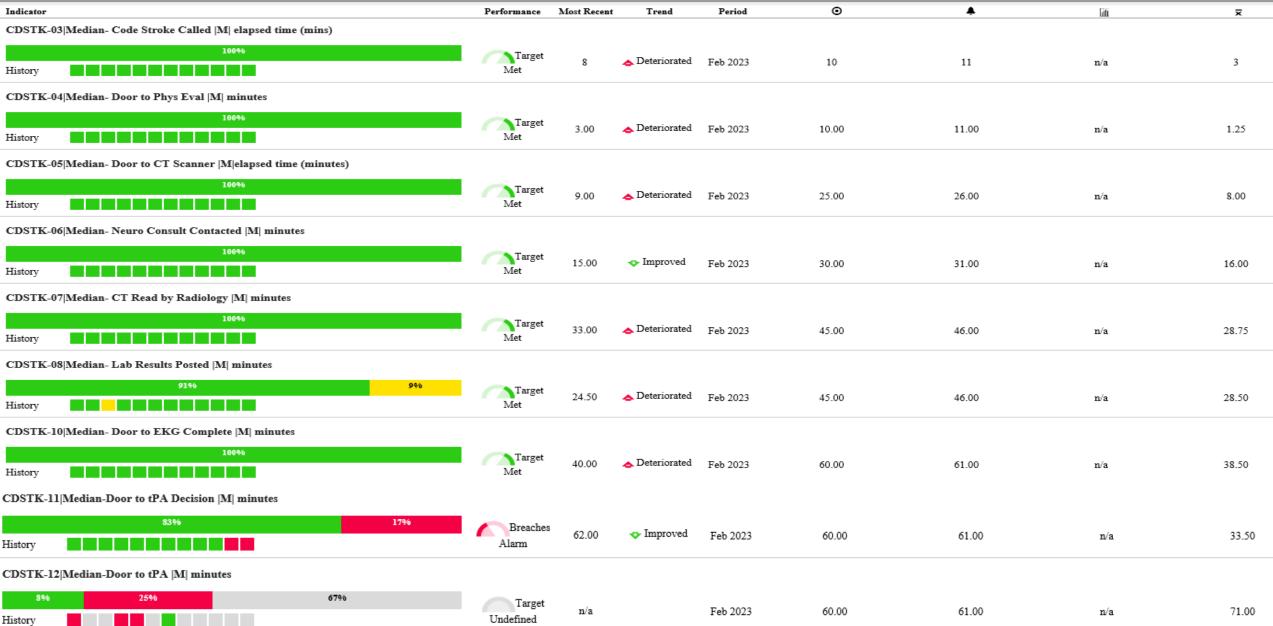

| 3.7%    |
| 8396 1796                                    |             |              |              |          |      |      | May 2022 | 5                                              | 107                                             | 4.7%    |
|                                              | Target      | 1.3%         | 💠 Improved   | Feb 2023 | 3.0% | 4.0% | Apr 2022 | 5                                              | 81                                              | 6.2%    |
| History                                      | Met         | 2/156        |              |          |      |      | Mar 2022 | 2                                              | 71                                              | 2.8%    |



Pland

### **CIHQ Stroke Certification Measures**



### **Utilization Management**



**Geometric mean** is a statistical/mathematical term that is applied in many other areas outside of health care. This is calculated by multiplying all of the lengths of stay and then taking the nth root of that number (where n=number of patients). (Minimizes the impact of outliers) **The Case Mix Index (CMI)** is the average relative DRG weight of a hospital's inpatient discharges, calculated by summing the Medicare Severity-Diagnosis Related Group (MS-DRG) weight for each discharge and dividing the total by the number of discharges.



### **Core Measures**

| Core Measures > HOP Colonoscpy                                             |             |             |                |          |        |          |             |        |
|------------------