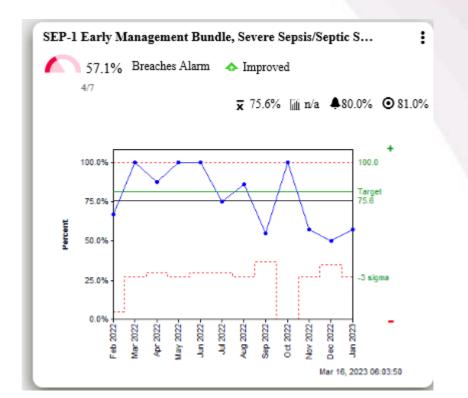

### **Core Measures Sepsis**

| Indicator   |                             |                         |       | Performance | Most Recent          | Trend          | Period   | Θ       |        | lidi | ×      |
|-------------|-----------------------------|-------------------------|-------|-------------|----------------------|----------------|----------|---------|--------|------|--------|
| SEP-1 Early | y Management Bundle, Sev    | ere Sepsis/Septic Shocl | k (M) |             |                      |                |          |         |        |      |        |
|             | 5096                        |                         | 50%   | Breaches    | 25.0%                | - Deterioreted |          |         |        |      |        |
| History     |                             |                         |       | Alarm       | 25.0% <              | ➡ Deteriorated | Feb 2023 | 81.0%   | 80.0%  | n/a  | 73.9%  |
| SEPa - Seve | ere Sepsis 3 Hour Bundle (N | d)                      |       |             |                      |                |          |         |        |      |        |
|             | 41%                         | 9%                      | 5096  | Breaches    | 75.0%                | - Deterioret-d | E 1 2022 | 0.1.00/ | 00.007 | ,    | 22.22  |
| History     |                             |                         |       | Alarm       | 7 <b>3.0%</b><br>3/4 | ➡ Deteriorated | Feb 2023 | 94.0%   | 90.0%  | n/a  | 89.9%  |
| SEPb - Seve | ere Sepsis 6 Hour Bundle (N | vI)                     |       |             |                      |                |          |         |        |      |        |
|             | 66%                         |                         | 34%6  | Breaches    | 33.3%                | 🗢 Deteriorated | E 1 2022 | 100.0%  | 00.00/ | ,    | 01.59/ |
| History     |                             |                         |       | Alarm       | 1/3                  | - Deteriorated | Feb 2023 | 100.0%  | 90.0%  | n/a  | 91.5%  |
|             |                             |                         |       |             |                      |                |          |         |        |      | 3      |