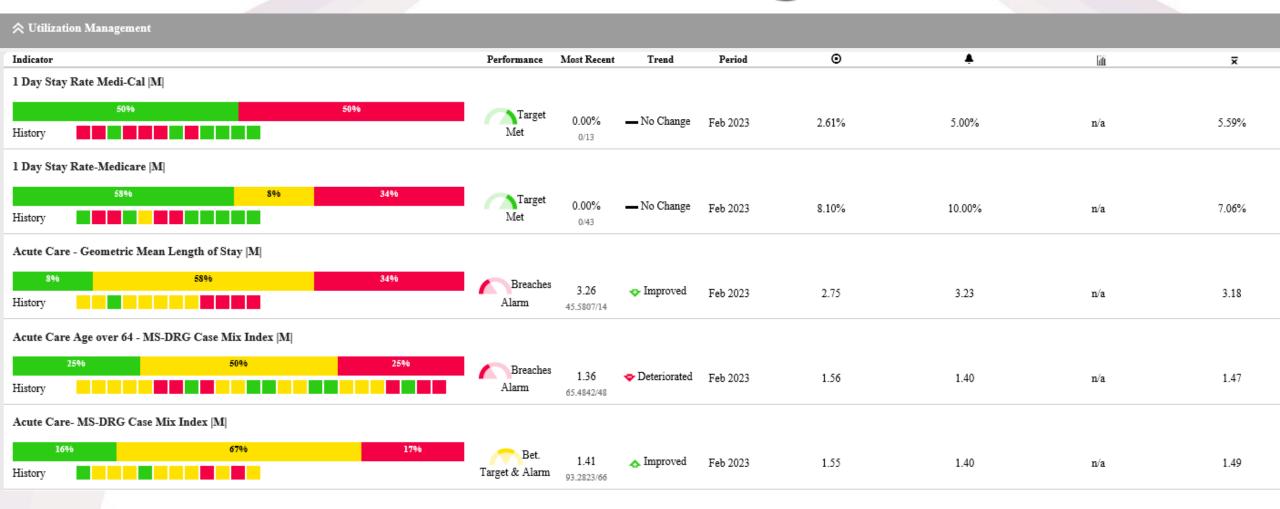

### **Utilization Management**

**Geometric mean** is a statistical/mathematical term that is applied in many other areas outside of health care. This is calculated by multiplying all of the lengths of stay and then taking the nth root of that number (where n=number of patients). (Minimizes the impact of outliers) **The Case Mix Index (CMI)** is the average relative DRG weight of a hospital's inpatient discharges, calculated by summing the Medicare Severity-Diagnosis Related Group (MS-DRG) weight for each discharge and dividing the total by the number of discharges.