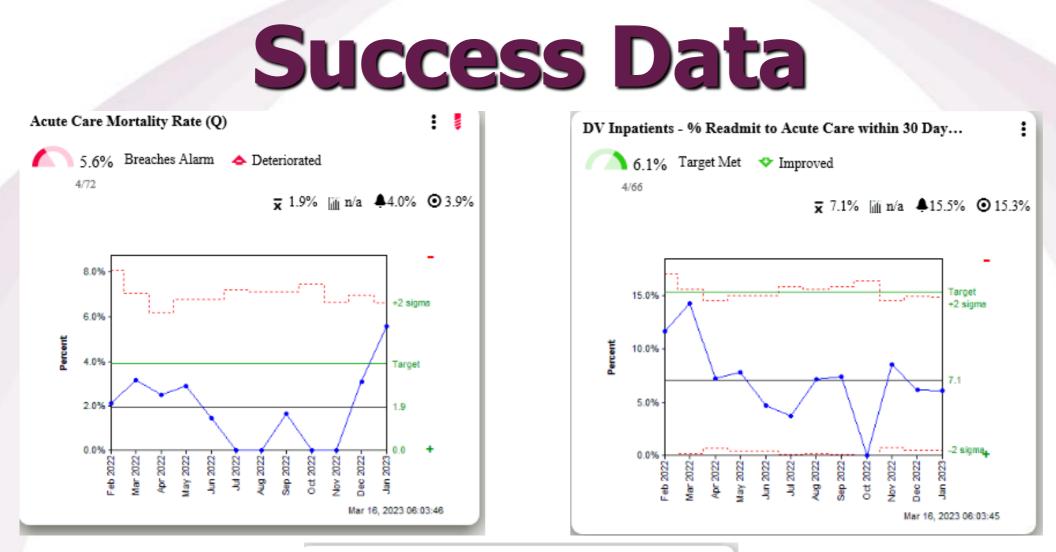

## **Quality Success 2022**

- Mortality Rates below benchmark 2022
- Falls with injury zero incidents 2022
- % of readmissions below benchmark for 2022
- Achieved Silver Plus Award for Stroke Care from the American Heart Association

## **Success Data**

The American Heart Association and American Stroke Association proudly recognizes

> Sonoma Valley Hospital Sonoma, CA

Get With The Guidelines® - Stroke SILVER PLUS

Achievement Award Hospital