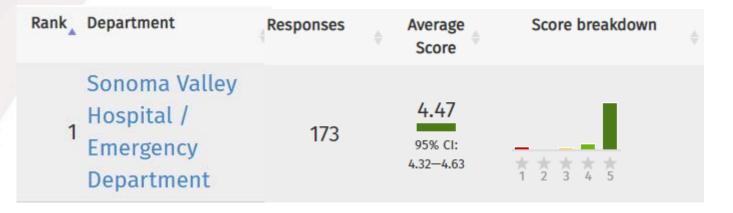

### **Inpatient Patient Satisfaction Now reporting HCAHPS Quarterly**

### Rate My Hospital Scale 1-5 January/February Data

| Rank Department                                  | Responses | Average     Score                   | Score breakdown |  |
|--------------------------------------------------|-----------|-------------------------------------|-----------------|--|
| Sonoma<br>Valley<br>Hospital /<br>Inpatient Care | 8         | <b>4.80</b><br>95% CI:<br>4.46—5.00 | 1 2 3 4 5       |  |