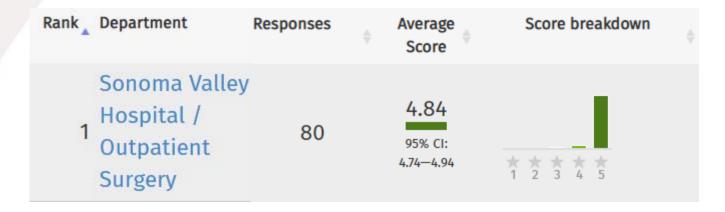

### **Inpatient Patient Satisfaction Now reporting HCAHPS Quarterly**

### Rate My Hospital Scale 1-5

| Rank | Department                                                        | Responses | Average<br>Score                    | Score breakdown             |  |
|------|-------------------------------------------------------------------|-----------|-------------------------------------|-----------------------------|--|
| 1    | Sonoma<br>Valley<br>Hospital /<br>Medical<br>Imaging              | 369       | <b>4.84</b><br>95% CI:<br>4.79—4.89 | <b>* * * *</b><br>1 2 3 4 5 |  |
| Rank | Department                                                        | Responses | Average<br>Score                    | Score breakdown             |  |
| 1    | Sonoma<br>Valley<br>Hospital /<br>Hand and<br>Physical<br>Therapy | 104       | <b>4.92</b><br>95% CI:<br>4.86—4.97 | <b>* * * *</b><br>1 2 3 4 5 |  |