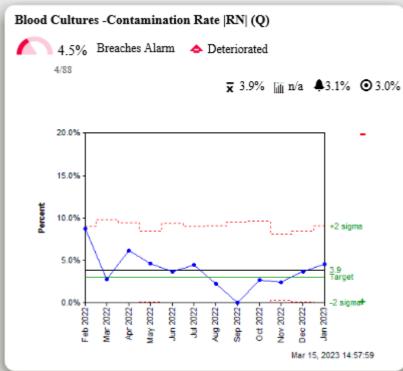

### **Blood Culture Contamination**

|                                              |             |              |              |          |      |      | Month    | RN-Contaminated<br>Culture<br>Reports<br>(num) | Blood<br>Cultures<br>Drawn<br>by<br>RN<br>(den) | Percent |
|----------------------------------------------|-------------|--------------|--------------|----------|------|------|----------|------------------------------------------------|-------------------------------------------------|---------|
| Blood Cultures -Contamination Rate  RN  (M)  |             |              |              |          |      |      | Feb 2023 | 2                                              | 95                                              | 2.1%    |
| 50% 50%                                      |             |              |              |          |      |      | Jan 2023 | 4                                              | 88                                              | 4.5%    |
|                                              | Target      | 2.1% 🛷       | Improved Fel | b 2023   | 3.0% | 3.1% | Dec 2022 | 4                                              | 109                                             | 3.7%    |
| History                                      | Met         | 2/95         |              |          |      |      | Nov 2022 | 3                                              | 124                                             | 2.4%    |
| Indicator                                    | Performance | Most Recent  | Trend        | Period   | Θ    | ¥    | Oct 2022 | 2                                              | 74                                              | 2.7%    |
| Blood Cultures -Contamination Rate  LAB  (M) |             |              |              |          |      |      | Sep 2022 | 0                                              | 78                                              | 0.0%    |
| 100%                                         | Target      | 0.0%         | N- Channe    |          |      |      | Aug 2022 | 2                                              | 88                                              | 2.3%    |
| History                                      | Met         | 0.0%<br>0/61 | - No Change  | Feb 2023 | 3.0% | 4.0% | Jul 2022 | 4                                              | 89                                              | 4.5%    |
| Blood Cultures -Total Contamination Rate (M) |             |              |              |          |      |      | Jun 2022 | 3                                              | 82                                              | 3.7%    |
| 8396 1796                                    |             |              |              |          |      |      | May 2022 | 5                                              | 107                                             | 4.7%    |
|                                              | Target      | 1.3%         | 💠 Improved   | Feb 2023 | 3.0% | 4.0% | Apr 2022 | 5                                              | 81                                              | 6.2%    |
| History                                      | Met         | 2/156        |              |          |      |      | Mar 2022 | 2                                              | 71                                              | 2.8%    |