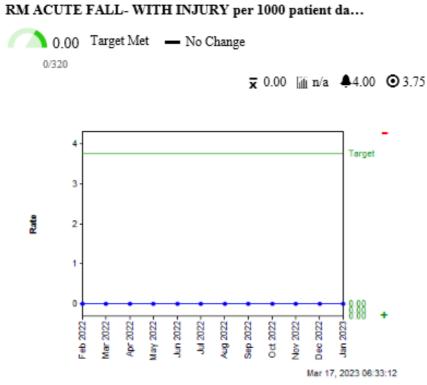

## **Quality Success 2022**

- Mortality Rates below benchmark 2022
- Falls with injury zero incidents 2022
- % of readmissions below benchmark for 2022
- Achieved Silver Plus Award for Stroke Care from the American Heart Association

### Patient Falls Preventable Harm

|           | > Patient Safety > Falls               |            |             |             |       |               |          |      |      |     |      |
|-----------|----------------------------------------|------------|-------------|-------------|-------|---------------|----------|------|------|-----|------|
| Indicator |                                        |            | Performance | Most Recent | Trend | Period        | Θ        | ♠    | lãti | ×   |      |
| RM ACUT   | TE FALL- All (M) per 1000 patient days |            |             |             |       |               |          |      |      |     |      |
|           | 7596                                   | 8%         | 17%         | Target      | 0.00  | 💠 Improved    | E 1 2022 | 2.75 | 4.00 | ,   | 1.02 |
| History   |                                        |            |             | Met         | 0/260 | V Improved    | Feb 2023 | 3.75 | 4.00 | n/a | 1.83 |
| RM ACUT   | TE FALL- WITH INJURY (M) per 1000 pat  | tient days |             |             |       |               |          |      |      |     |      |
|           | 100%                                   |            |             | Target      | 0.00  | - No Change   | E-1-2022 | 2.75 | 4.00 |     | 0.00 |
| History   |                                        |            |             | Met         | 0/260 | - 140 Onlange | Feb 2023 | 3.75 | 4.00 | n/a | 0.00 |