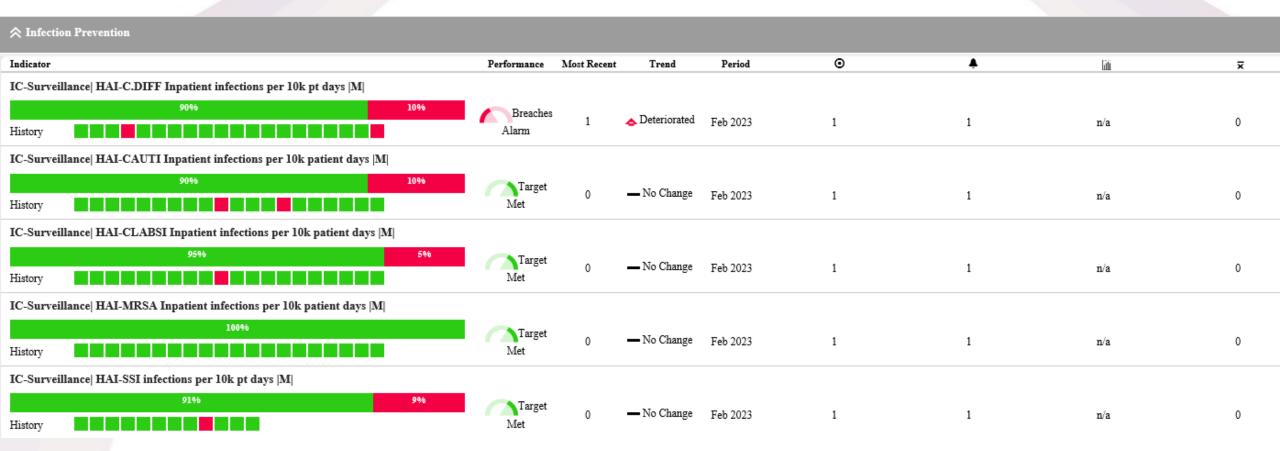

Feb 2023 | 94.0%   | 90.0%  | n/a  | 89.9%  |
| SEPb - Seve | ere Sepsis 6 Hour Bundle (N | vI)                     |       |             |                      |                |          |         |        |      |        |
|             | 66%                         |                         | 34%6  | Breaches    | 33.3%                | 🗢 Deteriorated | E 1 2022 | 100.0%  | 00.00/ | ,    | 01.59/ |
| History     |                             |                         |       | Alarm       | 1/3                  | - Deteriorated | Feb 2023 | 100.0%  | 90.0%  | n/a  | 91.5%  |
|             |                             |                         |       |             |                      |                |          |         |        |      | 3      |



### **Infection Prevention**





### **Inpatient Patient Satisfaction Now reporting HCAHPS Quarterly**



### Rate My Hospital Scale 1-5 January/February Data



| Rank Department                                  | Responses | Average     Score                   | Score breakdown |  |
|--------------------------------------------------|-----------|-------------------------------------|-----------------|--|
| Sonoma<br>Valley<br>Hospital /<br>Inpatient Care | 8         | <b>4.80</b><br>95% CI:<br>4.46—5.00 | 1 2 3 4 5       |  |



### Rate My Hospital Scale 1-5

| Rank | Department                                                        | Responses | Average<br>Score                    | Score breakdown             |  |
|------|-------------------------------------------------------------------|-----------|------------