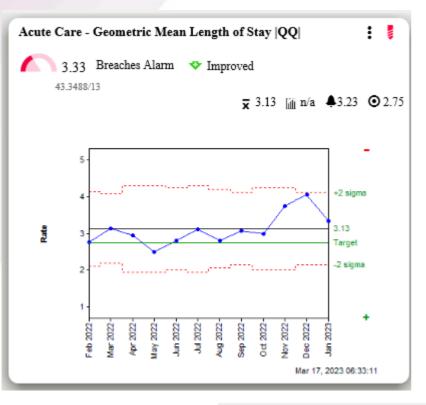

### **Utilization Management**

**Geometric mean** is a statistical/mathematical term that is applied in many other areas outside of health care. This is calculated by multiplying all of the lengths of stay and then taking the nth root of that number (where n=number of patients). (Minimizes the impact of outliers) **The Case Mix Index (CMI)** is the average relative DRG weight of a hospital's inpatient discharges, calculated by summing the Medicare Severity-Diagnosis Related Group (MS-DRG) weight for each discharge and dividing the total by the number of discharges.